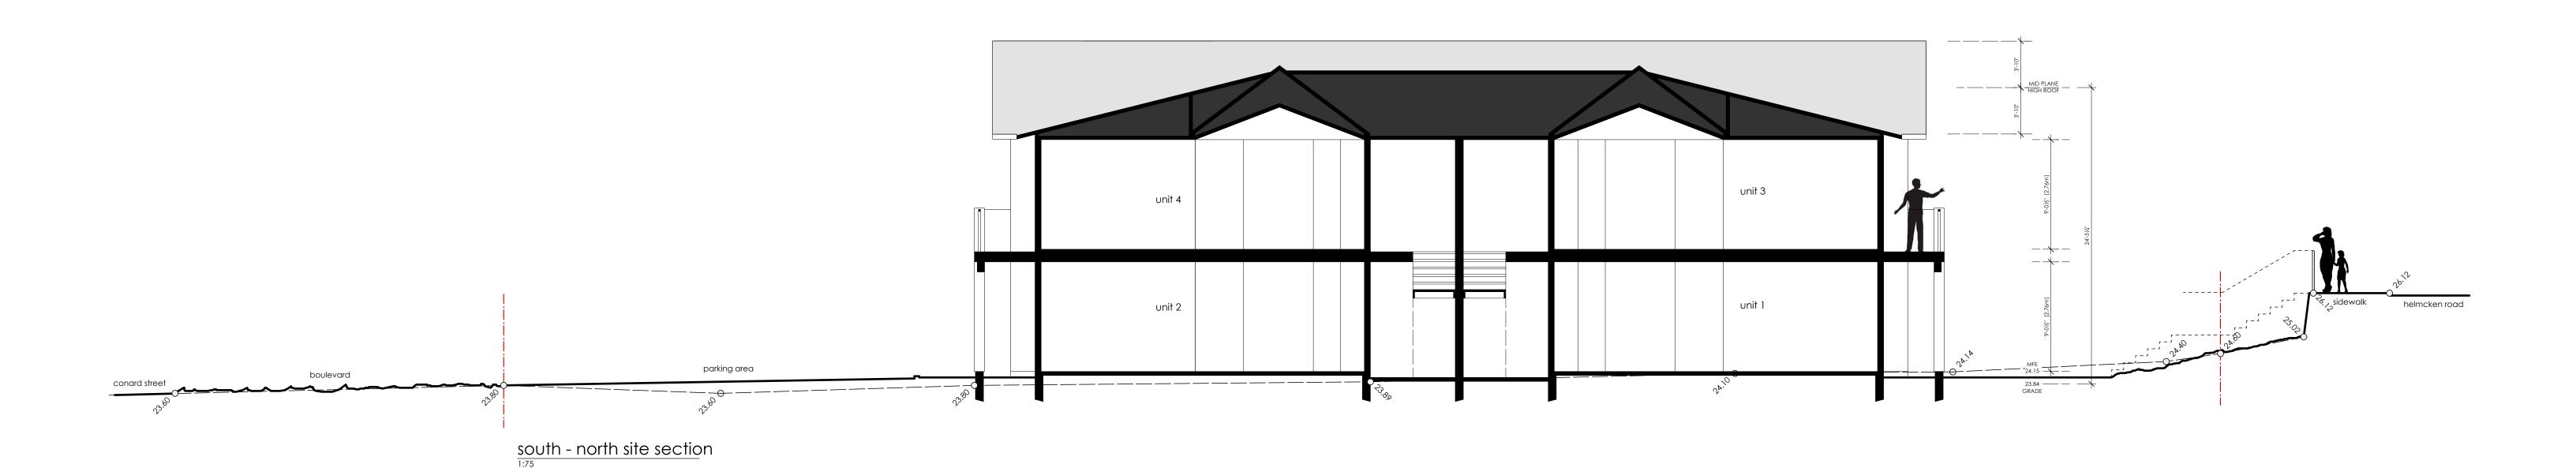

MIDNIGHT OIL

WINDOWS / METALS CASCADIA METALS SLATE GREY ASHPALT SHINGLE MALARKEY LEGACY

BLACK OAK

streetscape massing along helmcken road

4 Helmcken Road
Proposed Houseplex for XY Ventures, Ltd.

TITLE Streetscape & Site Sections