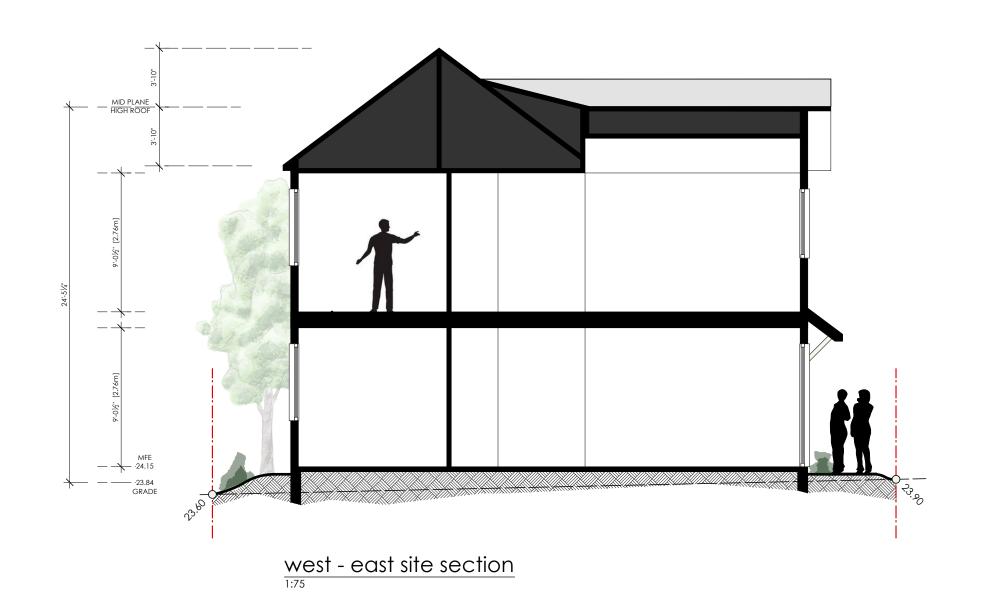

MIDNIGHT OIL

WINDOWS / METALS CASCADIA METALS SLATE GREY ASHPALT SHINGLE MALARKEY LEGACY

BLACK OAK

streetscape massing along helmcken road

4 Helmcken Road
Proposed Houseplex for XY Ventures, Ltd.

TITLE Streetscape & Site Sections