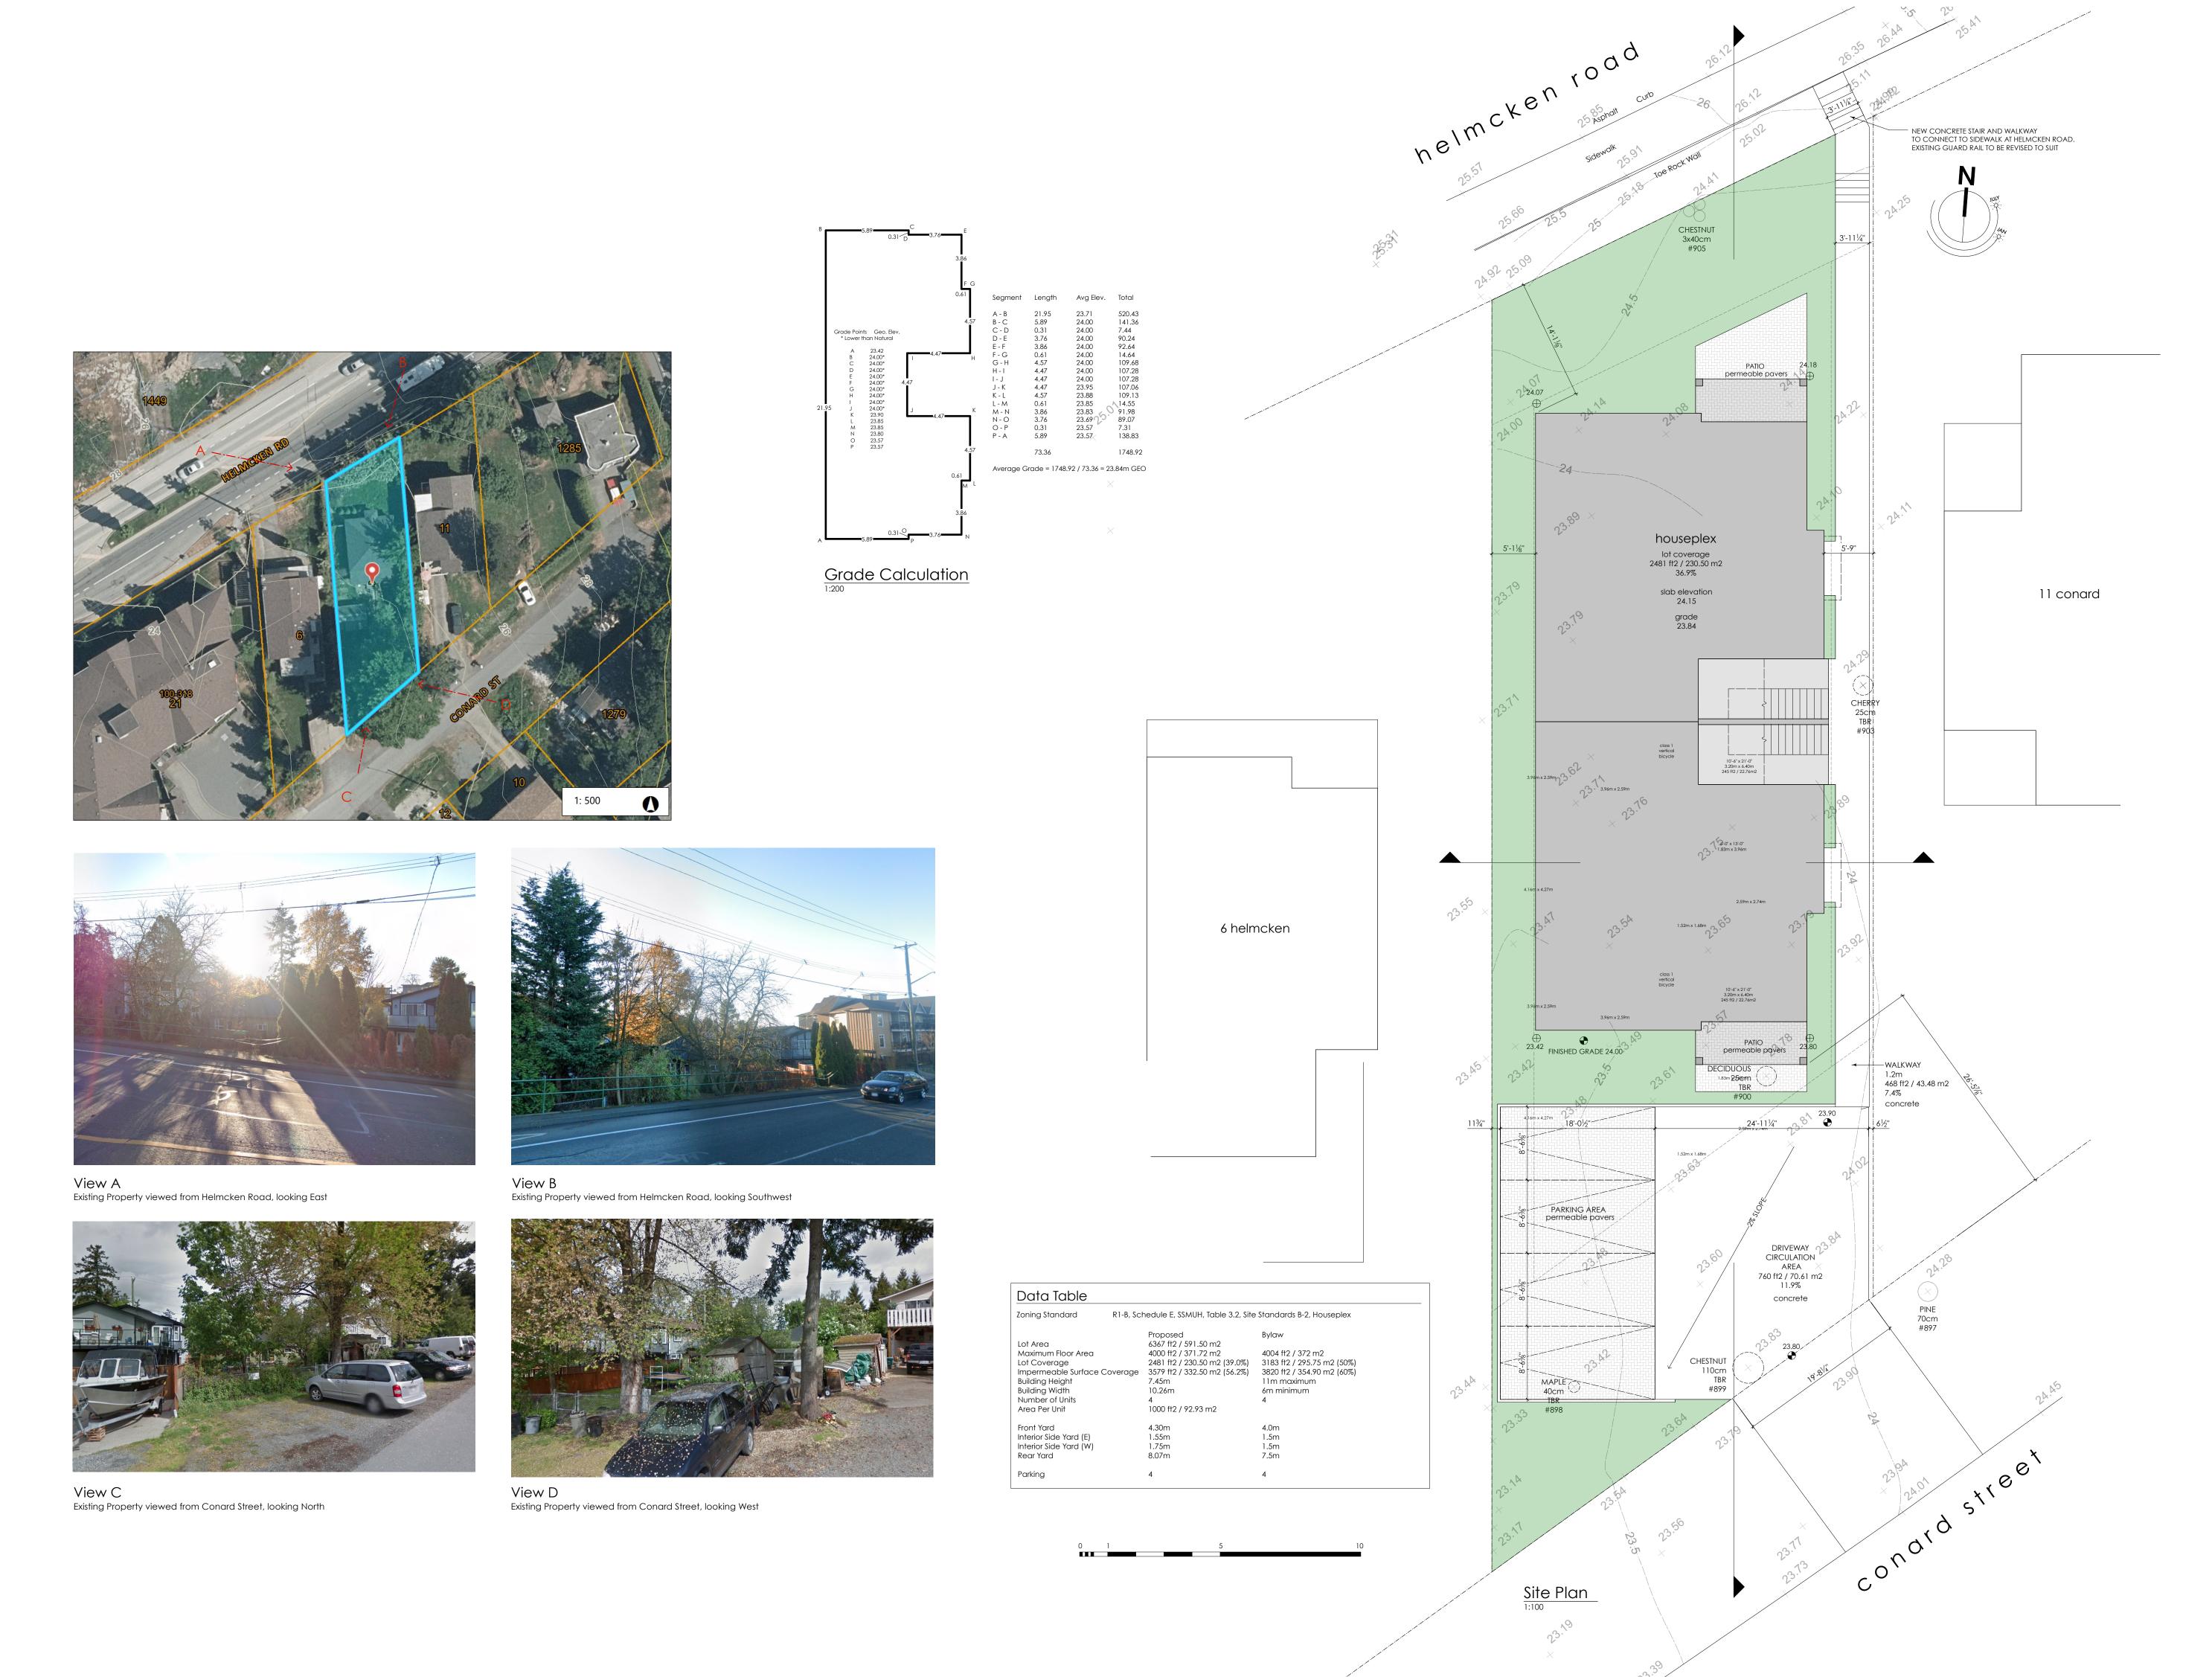

www.outlinehomedesign.com

e. info@outlinehomedesign.com

PROJECT DATA

p. 250 818 3981

4 Helmcken Road View Royal BC

Lot 6, Section 9 Esquimalt District, Plan 5522

ZONE R-1B

LOT AREA 591.50m2

DRAWING LIST

REVISION LIST

R1.1 Aug 20, 2024

R1.2 Sept. 4, 2024

A1.1 Site Plan

Streetscape and Site Sections

Floor Plans

Elevations