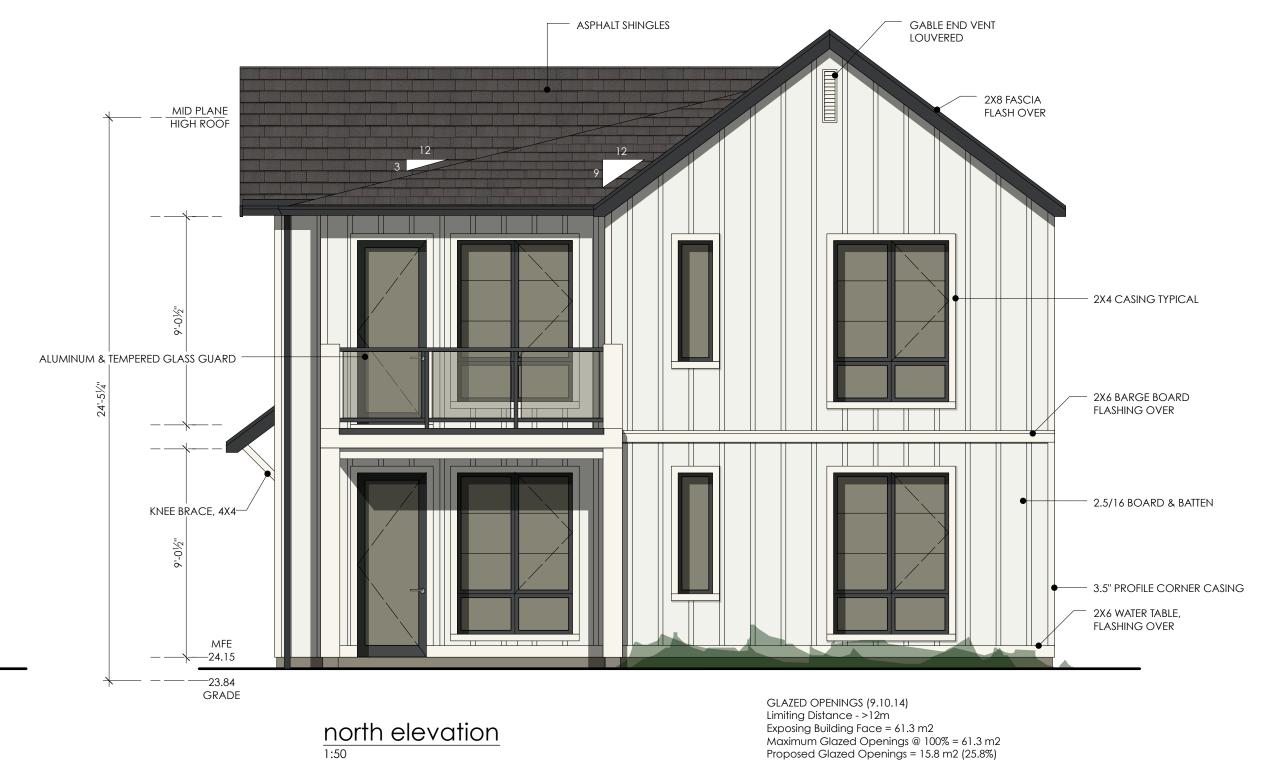

24138-2.ZIP PMG PROJECT NUMBER:

24-138

w w w . o u t l i n e h o m e d e s i g n . c o m

p. 250 818 3981 e. info@outlinehomedesign.com

:50

finish schedule

BOARD & BATTEN BENJAMIN MOORE OC-57 WHITE HERON TRIM AND CASINGS BENJAMIN MOORE OC-121 MOUNTAIN PEAK WHITE EXTERIOR DOORS FIBREGLASS, PAINT FINISH BENJAMIN MOORE 1531

MIDNIGHT OIL

WINDOWS / METALS CASCADIA METALS SLATE GREY ASHPALT SHINGLE MALARKEY LEGACY

BLACK OAK

streetscape massing along helmcken road

4 Helmcken Road
Proposed Houseplex for XY Ventures, Ltd.

TITLE Streetscape & Site Sections