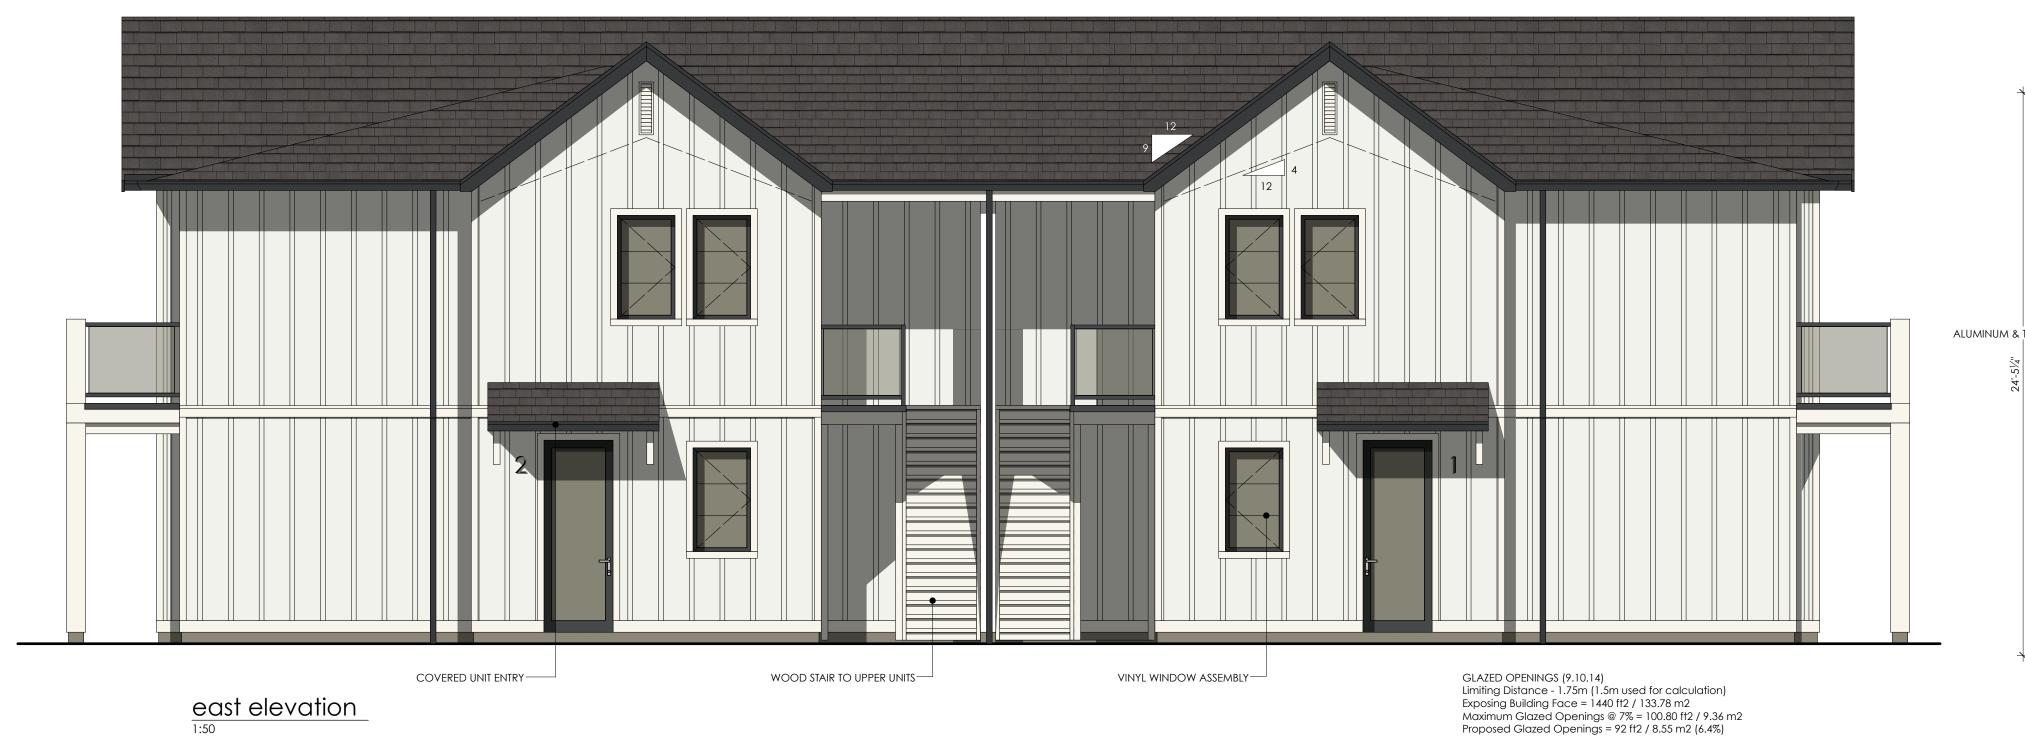

24138-2.ZIP PMG PROJECT NUMBER:

24-138

w w w . o u t l i n e h o m e d e s i g n . c o m

p. 250 818 3981 e. info@outlinehomedesign.com

:50

finish schedule

BOARD & BATTEN BENJAMIN MOORE OC-57 WHITE HERON TRIM AND CASINGS BENJAMIN MOORE OC-121 MOUNTAIN PEAK WHITE EXTERIOR DOORS FIBREGLASS, PAINT FINISH BENJAMIN MOORE 1531

MIDNIGHT OIL

WINDOWS / METALS CASCADIA METALS SLATE GREY ASHPALT SHINGLE MALARKEY LEGACY

BLACK OAK

streetscape massing along helmcken road

4 Helmcken Road
Proposed Houseplex for XY Ventures, Ltd.

TITLE Streetscape & Site Sections