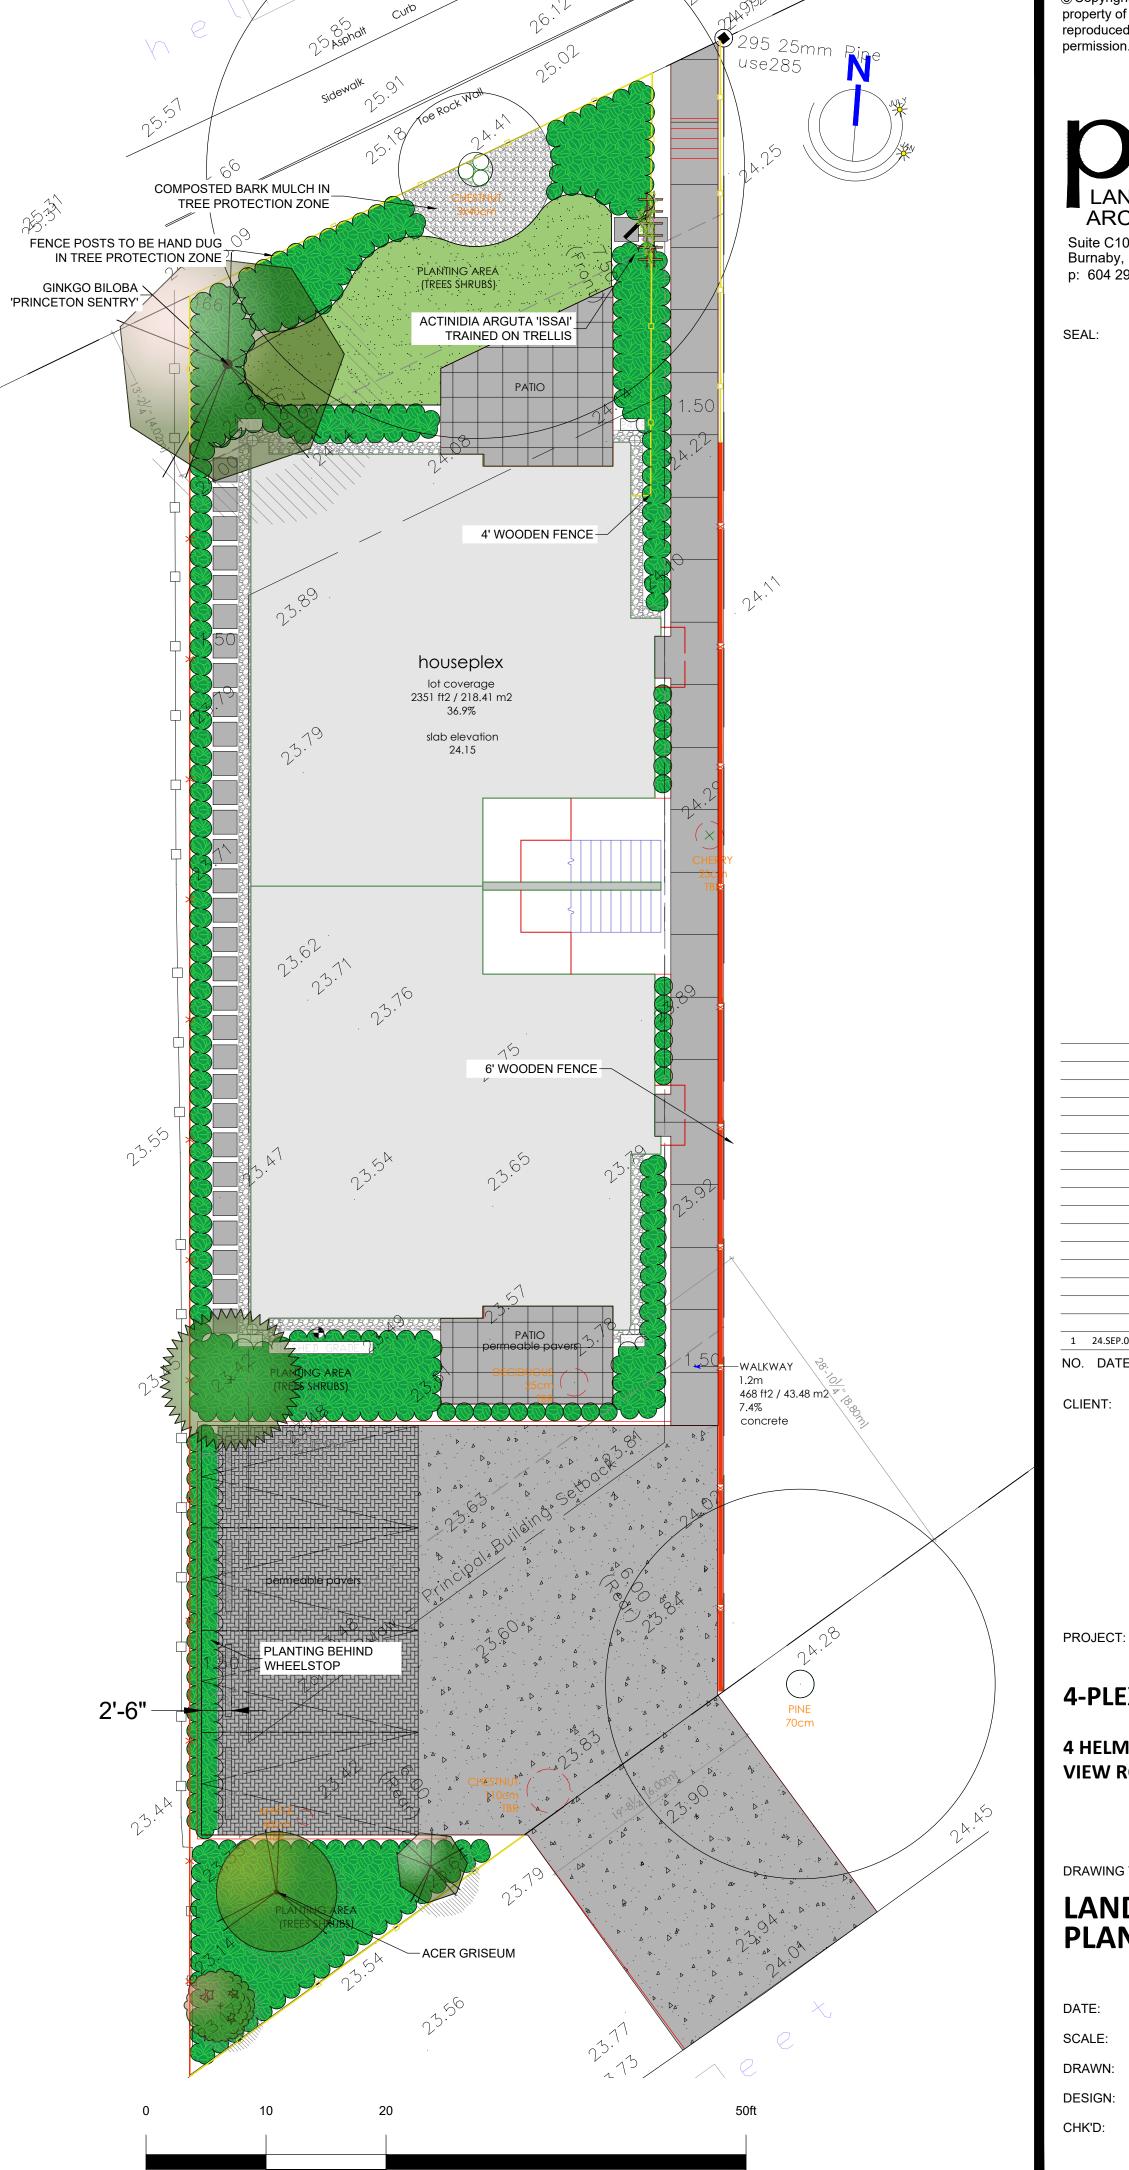

## **4-PLEX DEVELOPMENT**

ISSUE FOR DP SUBMISSION

REVISION DESCRIPTION

4 HELMCKEN ROAD **VIEW ROYAL** 

DRAWING TITLE:

## LANDSCAPE PLAN

|  | DATE:   | 24.AUG.15    | DRAWING NUMBER |
|--|---------|--------------|----------------|
|  | SCALE:  | 1/8" = 1'-0" | 1 4            |
|  | DRAWN:  | AO           | LL             |
|  | DESIGN: | AO           |                |
|  | CHK'D:  | CLG          | OF             |
|  |         |              |                |
|  |         |              | 24.42          |