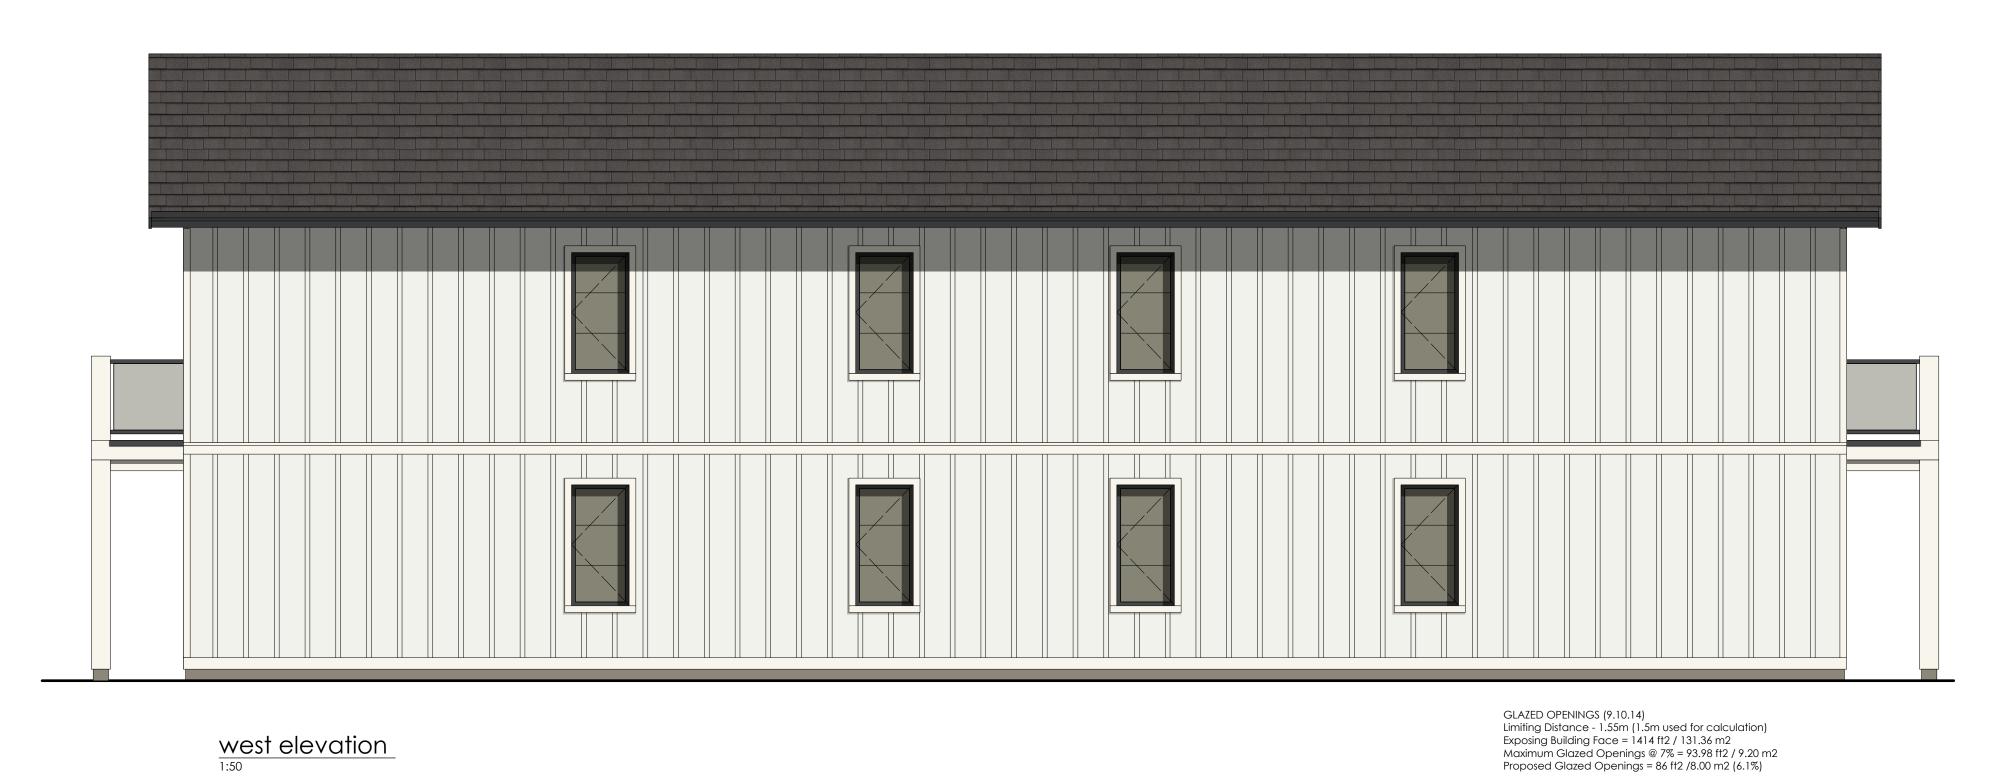

24138-2.ZIP PMG PROJECT NUMBER:

24-138

w w w . o u t l i n e h o m e d e s i g n . c o m

p. 250 818 3981 e. info@outlinehomedesign.com

:50

finish schedule

BOARD & BATTEN BENJAMIN MOORE OC-57 WHITE HERON TRIM AND CASINGS BENJAMIN MOORE OC-121 MOUNTAIN PEAK WHITE EXTERIOR DOORS FIBREGLASS, PAINT FINISH BENJAMIN MOORE 1531

MIDNIGHT OIL

WINDOWS / METALS CASCADIA METALS SLATE GREY ASHPALT SHINGLE MALARKEY LEGACY

BLACK OAK

streetscape massing along helmcken road

4 Helmcken Road
Proposed Houseplex for XY Ventures, Ltd.

TITLE Streetscape & Site Sections