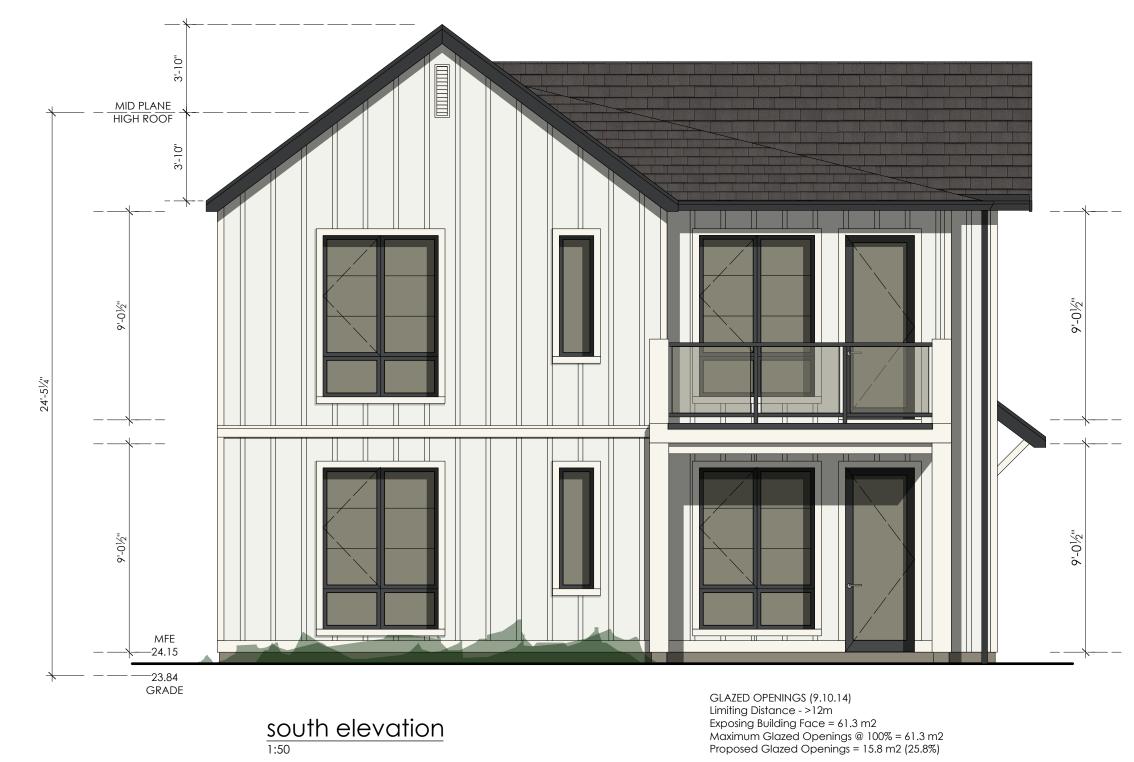

24138-2.ZIP PMG PROJECT NUMBER:

24-138

w w w . o u t l i n e h o m e d e s i g n . c o m

p. 250 818 3981 e. info@outlinehomedesign.com

:50

finish schedule

BOARD & BATTEN BENJAMIN MOORE OC-57 WHITE HERON TRIM AND CASINGS BENJAMIN MOORE OC-121 MOUNTAIN PEAK WHITE EXTERIOR DOORS FIBREGLASS, PAINT FINISH BENJAMIN MOORE 1531

MIDNIGHT OIL

WINDOWS / METALS CASCADIA METALS SLATE GREY ASHPALT SHINGLE MALARKEY LEGACY

BLACK OAK

streetscape massing along helmcken road

4 Helmcken Road
Proposed Houseplex for XY Ventures, Ltd.

TITLE Streetscape & Site Sections