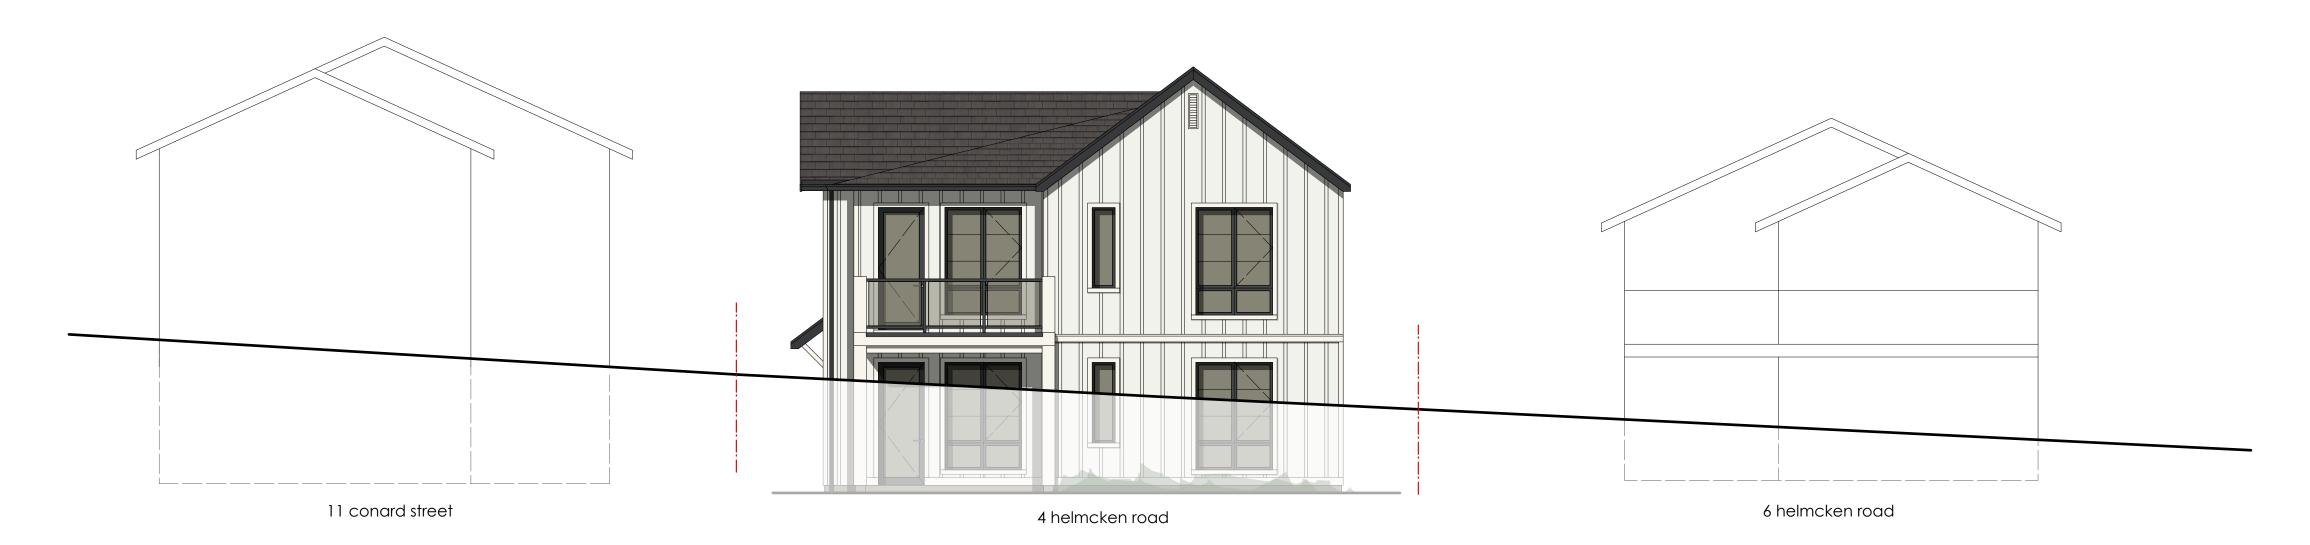

MIDNIGHT OIL

WINDOWS / METALS CASCADIA METALS SLATE GREY ASHPALT SHINGLE MALARKEY LEGACY

BLACK OAK

streetscape massing along helmcken road

4 Helmcken Road
Proposed Houseplex for XY Ventures, Ltd.

TITLE Streetscape & Site Sections