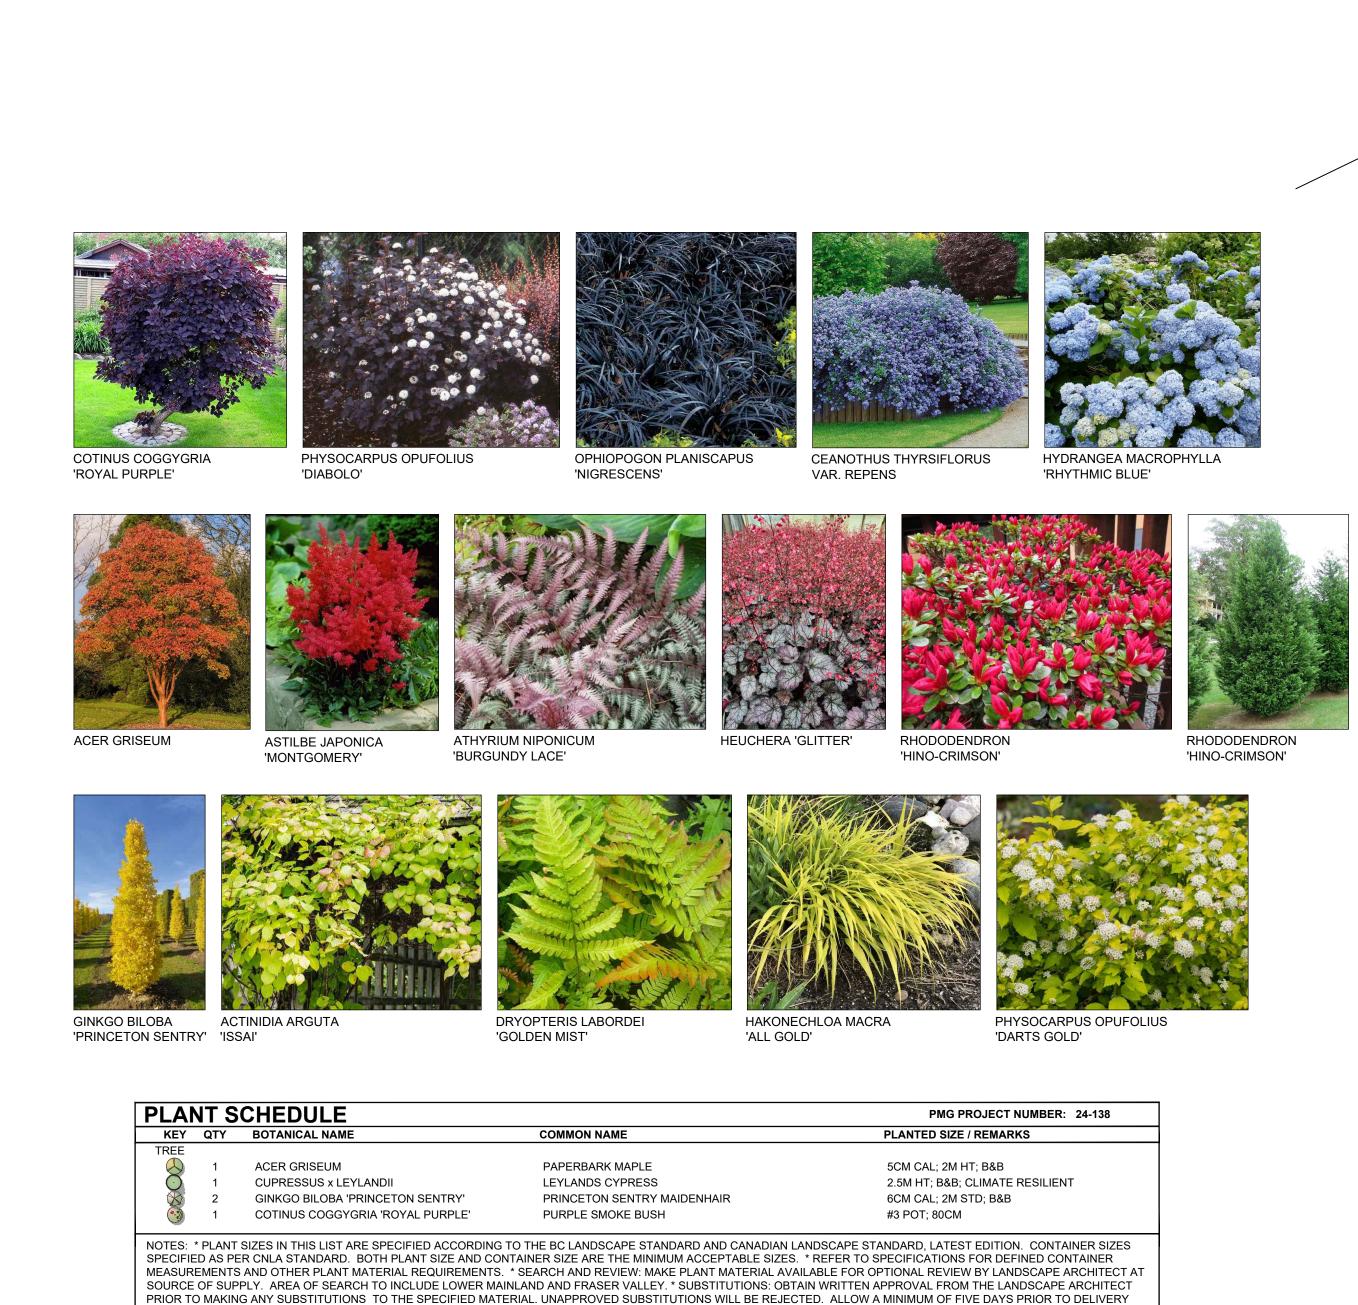

4 Helmcken Road Proposed Houseplex for XY Ventures, Ltd.

Sept. 4, 2024

Issued for Review

Issued for DP

FOR REQUEST TO SUBSTITUTE. SUBSTITUTIONS ARE SUBJECT TO BC LANDSCAPE STANDARD AND CANADIAN LANDSCAPE STANDARD - DEFINITION OF CONDITIONS OF

AVAILABILITY. \* ALL LANDSCAPE MATERIAL AND WORKMANSHIP MUST MEET OR EXCEED BC LANDSCAPE STANDARD AND CANADIAN LANDSCAPE STANDARD LATEST EDITION. \* ALL PLANT MATERIAL MUST BE PROVIDED FROM CERTIFIED DISEASE FREE NURSERY. \* BIO-SOLIDS NOT PERMITTED IN GROWING MEDIUM UNLESS AUTHORIZED BY LANDSCAPE